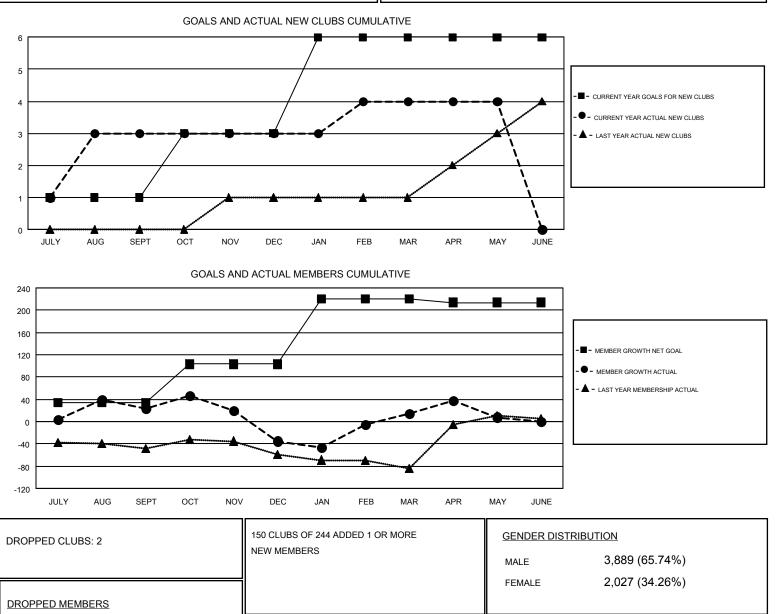

## GMT: CHRIS LEWIS

| GMT   | CA   | 2 |
|-------|------|---|
| Givin | 0, ( | 4 |

| Clubs                 |               |           |               | Members               |                           |                         |                                                    |
|-----------------------|---------------|-----------|---------------|-----------------------|---------------------------|-------------------------|----------------------------------------------------|
| RESULTS FOR 2018-2019 |               |           |               | RESULTS FOR 2018-2019 |                           |                         |                                                    |
| QUARTER               | NEW CLUB GOAL | NEW CLUBS | DROPPED CLUBS | QUARTER               | MEMBER GROWTH NET<br>GOAL | MEMBER GROWTH<br>ACTUAL | DROPPED<br>MEMBERS ACTUAL<br>(including transfers) |
| JULY/AUG/SEPT         | 1             | 3         | 0             | JULY/AUG/SEPT         | 34                        | 184                     | 146                                                |
| OCT/NOV/DEC           | 2             | 0         | 2             | OCT/NOV/DEC           | 69                        | 156                     | 205                                                |
| JAN/FEB/MAR           | 3             | 1         | 0             | JAN/FEB/MAR           | 118                       | 240                     | 174                                                |
| APR/MAY/JUNE          | 0             | 0         | 0             | APR/MAY/JUNE          | -7                        | 117                     | 116                                                |

CLICK HERE FOR CUMULATIVE

MEMBERSHIP DATA

98

5

538

641

TOTAL FAMILY UNIT MEMBERS

FAMILY MEMBERS PAYING HALF